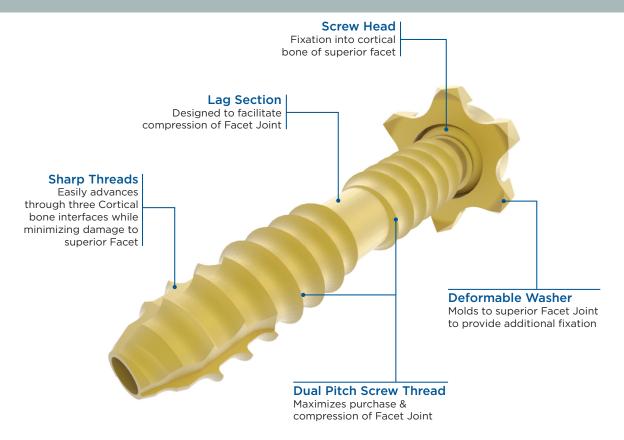

#### **STANDARD IMPLANTS**

| Item #    | Description        |
|-----------|--------------------|
| KT10-0001 | 4.5 WASHER (GOLD)  |
| KT20-4523 | 4.5X23 FACET SCREW |
| KT20-4525 | 4.5X25 FACET SCREW |
| KT20-4530 | 4.5X30 FACET SCREW |

#### **OPTIONAL IMPLANTS**

| KT10-0002 | 5.5 WASHER         |
|-----------|--------------------|
| KT10-0003 | 4.5 WASHER (GREEN) |
| KT20-5525 | 5.5X25 FACET SCREW |
| KT20-5530 | 5.5X30 FACET SCREW |
| KT20-5535 | 5.5X35 FACET SCREW |
| KT20-5540 | 5.5X40 FACET SCREW |