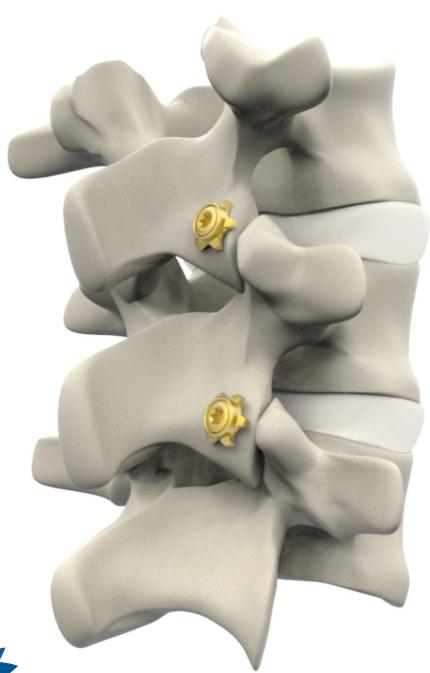

# TYPHOON MI™

Minimally Invasive Transfacet Pedicular Screw Fixation System

The ChoiceSpine

TYPHOON MI™ Transfacet

Pedicular Screw Fixation

System is designed to

perform Facet Arthrodesis

& posterior stabilization of
the Lumbar Spine.