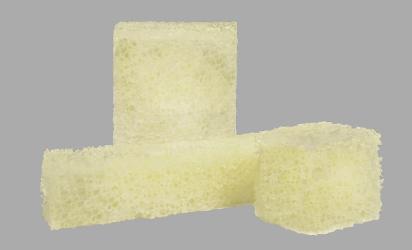

## STRATOFUSE® SPONGE

100% DEMINERALIZED CANCELLOUS BONE

## STRATOFUSE® SPONGE

STRATOFUSE Sponge is a compressible matrix derived from 100% allograft bone. It is processed using a proprietary method that maintains the interconnected structure of trabecular bone and preserves native bone morphogenic proteins. The clinician may hydrate it with the patient's own stem cells, BMA, growth factors, PRP, or other cellular components in accordance with the physician's medical judgement.