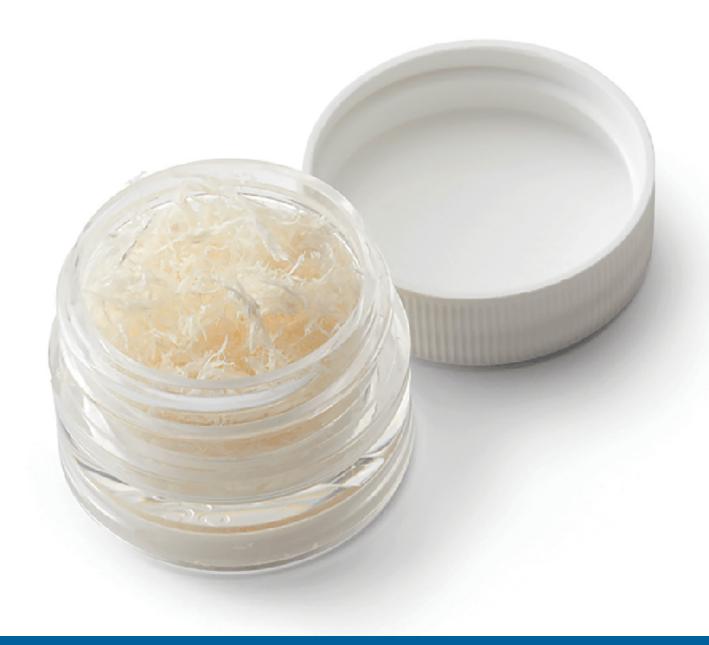

#### **Cortical Fibers**

Stratofuse® Matrix OI® Cortical Fibers are 3-dimensional fibers derived from 100% human allograft bone. These fibers are processed to maintain the interconnected structure of trabecular bone in a manner that preserves native growth factors. Matrix OI® Cortical Fibers have been histologically proven to contain all five (5) elements of bone formation including new bone, bone marrow, osteocytes, chondrocytes, and cartilage in the athymic rat post-implantation at 28 days.

#### **Featured Benefits**

- 100% Allograft Bone, No Carrier
- · Shapeable, Moldable Fibers
- High-Wicking Capacity
- 3-D Scaffold Architecture
- Osteoconductive
- Osteoinductive—Every Lot Tested for Osteoinductivity