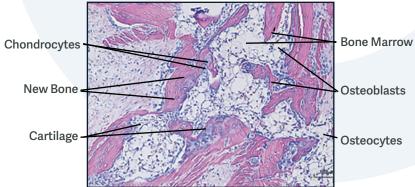

#### **Cortical Fibers**

Stratofuse® Matrix OI® Cortical Fibers are 3-dimensional fibers derived from 100% human allograft bone. These fibers are processed to maintain the interconnected structure of trabecular bone in a manner that preserves native growth factors. Matrix OI® Cortical Fibers have been histologically proven to contain all five (5) elements of bone formation including new bone, bone marrow, osteocytes, chondrocytes, and cartilage in the athymic rat post-implantation at 28 days.