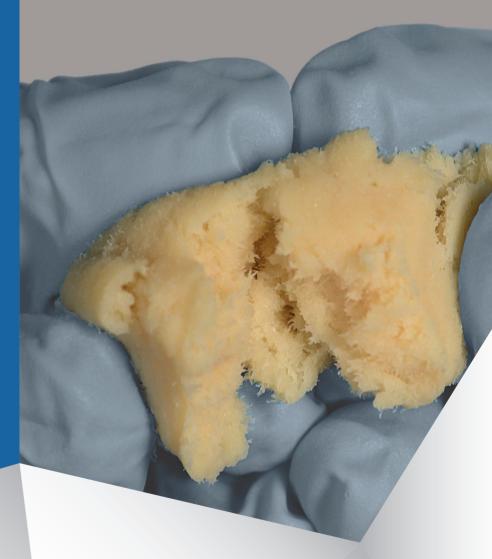

## STRATOFUSE® FIBER PUTTY

STRATOFUSE Fiber Putty is a unique and versatile bone void filler comprised of 100% demineralized allograft bone with cortical fibers woven in. With a fibrous scaffold and increased surface area, STRATOFUSE Fiber Putty offers surgeons an osteoconductive scaffold with superior handling characteristics.

STRATOFUSE Fiber Putty provides superior handling over traditional putty due to its fibrous connection and proprietary allograft carrier. It is formable, flowable, and resists irrigation. The putty's unique processing method preserves endogenous growth factors found in bone and eliminates the need for extrinsic carriers that have no bioactivity or biological function. Cortical fibers increase the surface area available for cellular attachment and proliferation, making STRATOFUSE Fiber Putty an excellent bone grafting option for surgeons.