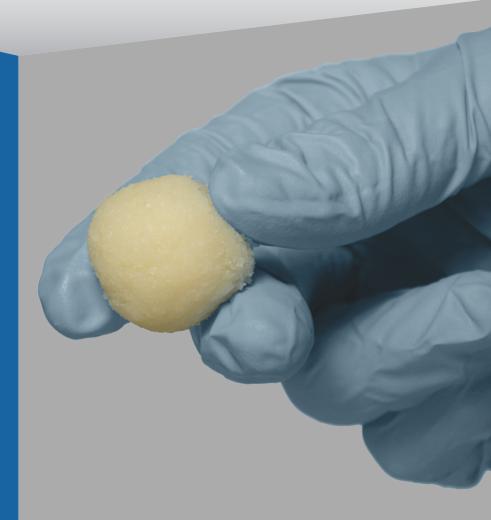

## STRATOFUSE® DBM 100

STRATOFUSE DBM 100 is a formable and flowable 100% demineralized bone matrix putty. STRATOFUSE DBM 100 does not contain any extrinsic carriers and is entirely derived from allograft bone. It resists irrigation and can be used to augment autologous cancellous or corticocancellous grafts and is provided in a ready-to-use syringe.

STRATOFUSE DBM 100 is a ready-to-use putty formulation that delivers excellent handling and timesaving convenience. Through proprietary methods, this allograft is processed to preserve naturally occurring BMPs and growth factors. This technique combined with a no-extrinsic-carrier formulation results in an end product with a higher concentration of endogenous growth factors than many DBMs available.