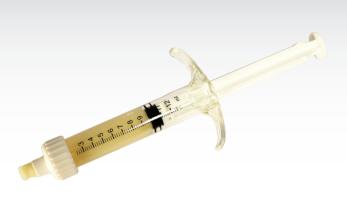

## STRATOFUSE® DBM 100

STRATOFUSE DBM 100 is a formable and flowable 100% demineralized bone matrix putty. STRATOFUSE DBM 100 does not contain any extrinsic carriers and is entirely derived from allograft bone. It resists irrigation and can be used to augment autologous cancellous or corticocancellous grafts and is provided in a ready-to-use syringe.