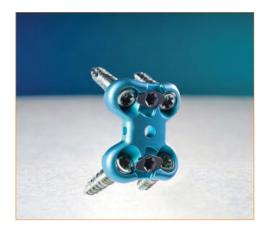

## Anterior Lumbar Plate System

The ChoiceSpine Raven® Anterior Lumbar Plate System has comprehensive implants and instruments designed to improve the efficiency of anterior lumbar spine fusion. In addition, Raven A features an integrated cam locking mechanism for final locking with streamlined instrumentation. The Raven Anterior Plate provides accessible fixation at L5-S1 due to divergent screw angulation through the cortical rims of the superior and inferior vertebral bodies. Combining Raven A with an interbody like ChoiceSpine's Harrier® SA may reduce surgical steps.

## **Features:**

- Four-Screw Anterior Plate
- Anterior Cortical Rim Fixation
- Variable Screw Angulation
- Simple Visual and Tactile Cam-Locking Mechanism for final locking
- Plate Heights: 15mm 24mm
- Screw Lengths: 20mm 35mm in 5mm increments
- Screw Diameters: ø5.0mm & ø5.5mm