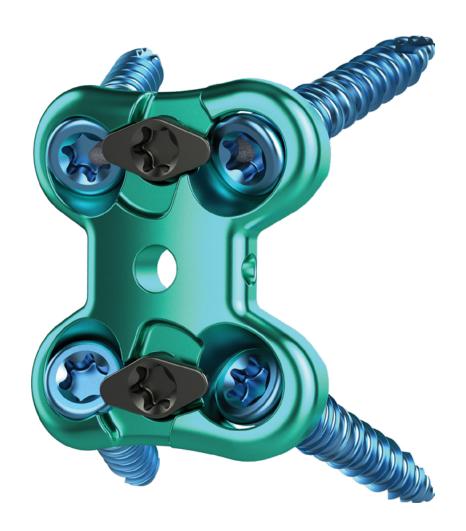

## Anterior Lumbar Plate System

The ChoiceSpine Raven® Anterior Lumbar Plate System has comprehensive implants and instruments designed to improve the efficiency of anterior lumbar spine fusion. In addition, Raven A features an integrated cam locking mechanism for final locking with streamlined instrumentation. The Raven Anterior Plate provides accessible fixation at L5-S1 due to divergent screw angulation through the cortical rims of the superior and inferior vertebral bodies. Combining Raven A with an interbody like ChoiceSpine's Harrier® SA may reduce surgical steps.

## **Features:**

- Four-Screw Anterior Plate
- Anterior Cortical Rim Fixation
- Variable Screw Angulation
- Simple Visual and Tactile Cam-Locking Mechanism for final locking
- Plate Heights: 15mm 24mm
- Screw Lengths: 20mm 35mm in 5mm increments
- Screw Diameters: ø5.0mm & ø5.5mm