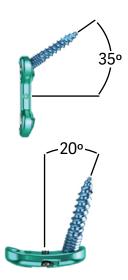

## **Features:**

- Four-Screw Anterior Plate
- Anterior Cortical Rim Fixation
- Variable Screw Angulation
- Simple Visual and Tactile Cam-Locking Mechanism for final locking
- Plate Heights: 15mm 24mm
- Screw Lengths: 20mm 35mm in 5mm increments
- Screw Diameters: ø5.0mm & ø5.5mm

Harrier® SA Compatibility

Maximum Screw Angle

400 Erin Drive, Knoxville, TN 37919 | O: 865.246.3333 | F: 865.246.3334 | choicespine.com